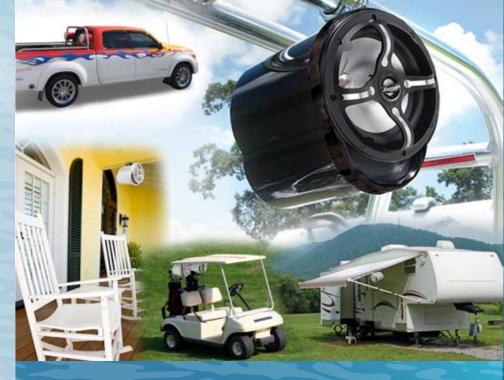

## NOT JUST FOR **BOATS!**

Using our **universal clamps** or our **surface mount bracket**, our tubbies have been used on:

Jeeps Golf Carts Truck Beds Bulldozers Farm Equipment ATVs UTVs Toy Trailers RVs Porches

Our tubbies are inexpensive enough that consumers will consider using them for all their outdoor applications not just for a \$60,000 boat.